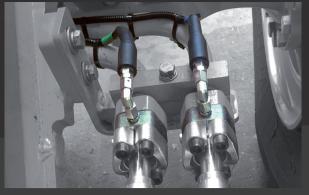

## LOAD SENSORS TO DETERMINE THE LIFTING PRESSURE

The load sensors are inserted, by means of special fittings, into the hydraulic pipes that carry the oil to the lifting cylinders in order to measure the pressures involved during the variation of loads and movement.