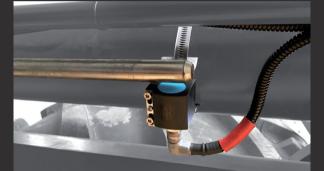

## SENSOR FOR WEIGHT DISPLAY

This sensor installed on the machine allows the display of the weight when the arm enters its intervention area during lifting.

The tilt sensor in its small dimensions allows the instrument not to display the weight when the machine exceeds the preset inclination.