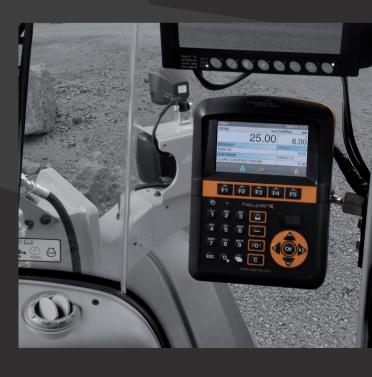

## WEIGHING AND LOADING DATA MANAGEMENT DEVICE INSTALLED ON BOARD

The Device is perfectly positioned in the cabin to give you the best view of its display and operability in choosing the data you want to enter before starting the load. Its swivel mount allows you to direct the Device as you wish.